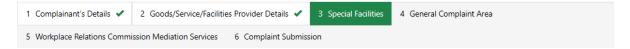

# **Complaint Form Layout**

When submitting an application, complainants will be presented with a number of pages across the top of the application. These pages will be different for Employment Rights and Equal Status complaints. Below is an image from the Employment Rights complaint pages:

Below is an image showing the pages from the Equal Status Complaint:

Equal Status Complaint

The main difference between the two complaints is that there is no need for complainants to enter Employment or Pay Details, as they are not relevant to the complaint.