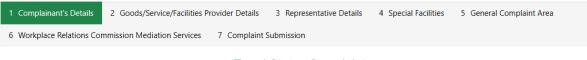

Below is an image showing the pages from the Equal Status Complaint:

Equal Status Complaint

The main difference between the two complaints is that there is no need for complainants to enter Employment or Pay Details, as they are not relevant to the complaint.