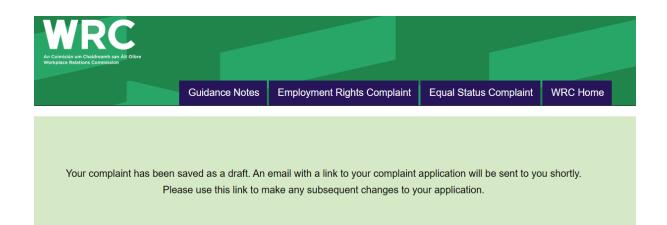

|   |
|----------------------------|--------------------|---|
| Select                     | •                  |   |
| Surname : *                | Address Line 1 : * |   |
| Address Line 2 :           | Town : *           |   |
| County :                   | Country :          |   |
| Select                     | ✓ Ireland ✓        |   |
| Eircode / Postcode :       | Country Code       |   |
|                            | Select 🗸           | 8 |
| Mobile Number :            | E-mail :           |   |
| Provide a telephone number |                    | 8 |
| Nationality :              | Position Held : *  |   |
| Select                     | •                  | A |

Once the application has been saved, this ends the current application session, and the following message will appear.



In order to restart the application, the complainant needs to be click on the link that is emailed once they have saved the draft (please allow up to 20 minutes to receive the email). See below an example of the email.

Dear Test Name,

We would like to inform you that your WRC complaint form has been saved as a draft on our website.

To continue filling out the complaint form, please click on the following link:

https://ecomplaint.workplacerelations.ie/verification/?id=3e9b500d-c89a-ef11-8a6a-000d3aba4ef5

The link will be valid for the next 30 days from the date it was created. Once you are ready to submit the complaint, please ensure that you complete all the mandatory fields before submitting it.

Please Note: This is a one-time only link. Please do not attempt to retrieve this link