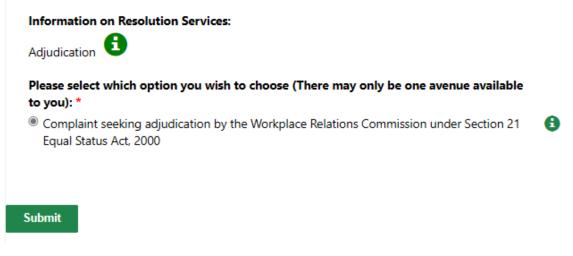

|
| □ Age                                            | Disability                    | <ul> <li>Membership of the<br/>Travelling Community</li> </ul> |
| <b>—</b> • • • • •                               |                               |                                                                |

You will then be presented with further questions that need to be answered in order to submit that complaint. Above is an example of the questions that are available to answer when submitting an Equal Status complaint.

Note: Not all of these questions will be mandatory. Any mandatory questions will be marked as \*.

The final thing that needs to be done when submitting a complaint will be to select the Resolution option for your complaint.

## Associated Resolution Options



In order to submit the specific complaint to your application, you need to select 'Submit' at the bottom of the page.

### **Mediation Services**

The WRC offers mediation services where it is applicable to the complaint being made. The Mediation Services section of the complaint application form provides information on this and there is then a required field for all complainants to complete. Unfortunately, due to the nature of the application, this field needs to be completed. However, Mediation Services can only be provided where it is applicable to the type of complaint.

| 1 Complainant's Details 🗸                                | 2 Goods/Service/Facilities Provider Details 🖌                                                                                              | 3 Representati