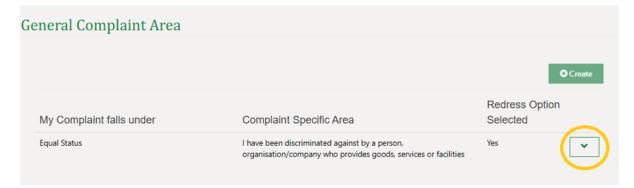

|                                                                   |                              |                      |

#### General Complaint Area

Within the General Complaint Area, you'll find the ability to submit specific complaints that are relevant to your application. Alongside this, you will also be able to upload any supplementary documentation for your application. In the case of an Equal Status complaint, there will be only one complaint option available.

In order to create a new specific complaint, click on the 'Create' button. This will take you to the Specific Complaints area (covered in the next section).



Once you have added a specific complaint, you can edit the complaint or delete it entirely using the drop-down options to the right of the complaint.



### **Specific Complaints**

Within the Specific Complaints section, for an Equal Status complaint you will be just given that option for your complaint.

| Complaint Details                                |                               |                                                                |
|--------------------------------------------------|-------------------------------|----------------------------------------------------------------|
| My complaint falls under (F                      | Please select from the drop o | down list below):                                              |
| Equal Status                                     |                               | ~                                                              |
| My complaint more s