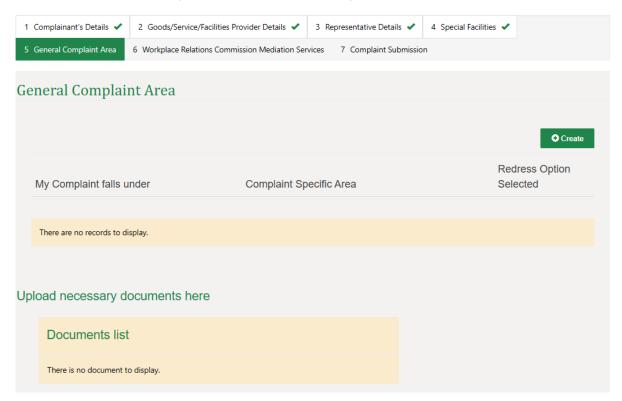

| 750 characters remaining     |                      |
|                                                          |                                                                   |                              |                      |

#### General Complaint Area

Within the General Complaint Area, you'll find the ability to submit specific complaints that are relevant to your application. Alongside this, you will also be able to upload any supplementary documentation for your application. In the case of an Equal Status complaint, there will be only one complaint option available.

In order to create a new specific complaint, click on the 'Create' button. This will take you to the Specific Complaints area (covered in the next section).



Once you have added a specific complaint, you can edit the complaint or delete it entirely using the drop-down options to the right of the complaint.



### **Specific Complaints**

Within the Specific Complaints section, for an Equal Status complaint you will be just given that option for your complaint.

| Complaint Details                                |                               |                                                                |
|--------------------------------------------------|-------------------------------|----------------------------------------------------------------|
| My complaint falls under (F                      | Please select from the drop o | down list below):                                              |
| Equal Status