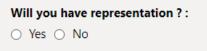

While the field is not mandatory, selecting Yes to the question of 'Will you have representation?', will allows you to enter information into the Representative Details section of the application.

| Wi | ll yo | u ha       | ave | representation ? : |  |
|----|-------|------------|-----|--------------------|--|
| 0  | Yes   | $\bigcirc$ | No  |                    |  |

Selecting No or leaving this field blank will result in that section of the application disappearing from the list of sections at the top of the page. This reduces the number of sections down to 8 instead of 9.